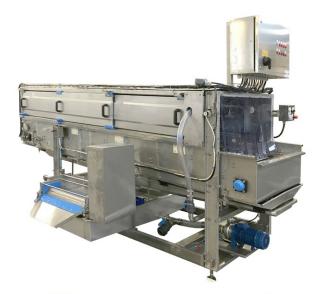

#### How it works:

SWC washer is the fruit washing tunnel designed by ABL as ideal completion to the processing lines.

Made of AISI 316 stainless steel it allows a suitable washing and sanitizing stream, ensuring that all fruit surfaces **be treated completely**. The conveyor speed is adjustable allowing different retention time which can vary depending on the fruit type as well as the sanitizing protocol applied.

Suitable for multiple fruit such as melon, pineapple, papaya, mango, citrus, kiwi, apples and others. A rotating brush system can be adopted as an optional feature. As a tunnel the washer SWC is completely closed with sliding door, which prevent that any moisture or water split on the floor.

All piping systems are openable top to end for adequate sanitation.

A lower tank with a rotating stainless steel drum filter is used to clean the water and remove possible debris to avoid foreign bodies to accidentally occlude the pump. It is also possible to include a serpentine coil to be connected with the customer chilling system, in order to maintain the water solution at the desired temperature.

SWC is available in different version as single, double or triple to allow the sanitation of multiple fruit type at the same time.